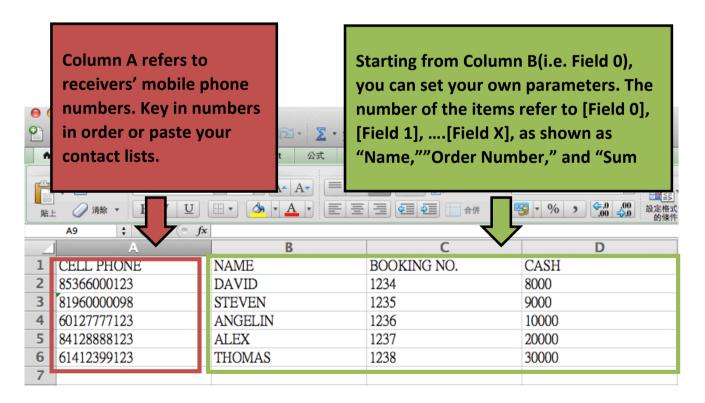

STEP 3: When editing extension .csv on EXCEL, in the first column "receiver's number," please set each message's receiver's number (mobile phone can start with 853/81/60/61/66/62/84

Macau/Japan/Malaysia/Australia/Thailand/Indonesia/Vietnam); in the rest columns, items such as names, order number, total sum, etc, can be set by each parameter (the content in each column can be presented as [field0], [field1], ....[fieldX]):

When editing the extension with .csv on EXCEL, the format of each column shall be set as text, and saved as a file name with the extention ".csv" . If you agree to save the file, click "yes" or"

correct" to complete the saving action.