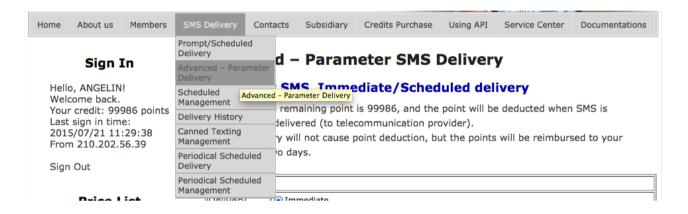

## Operation Steps for Advanced Parameter Delivery (files with .csv extension can be operated in excel)

STEP 1: After logging in as a member, click "SMS delivery"

→ "Advanced Parameter Delivery"

STEP 2: "Advanced Parameter Delivery" has the same setting options as normal SMS delivery- "Immediate/Reserved" where you can set your time and content. It can also be edited via Excel, Note, or other editing software. (Click sample).