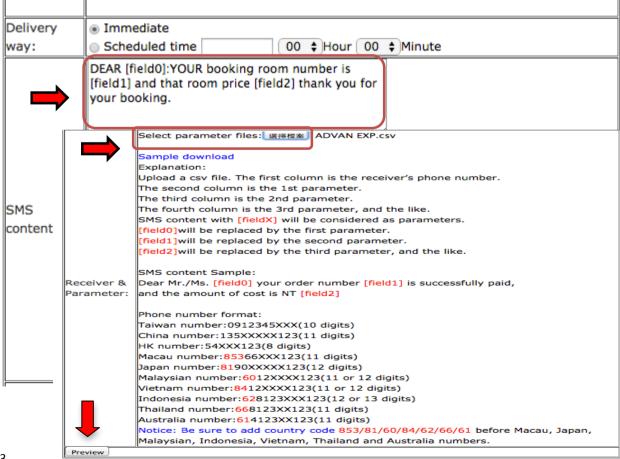

STEP 4: In the Sample, the file name is "Test Advanced Parameter Delivery.csv." When going back to the page "Parameter Text Immediate/Scheduled Delivery," the "message content" added should include such parameters as [field0], [field1], etc.. Then, after selecting the parameter files, click "preview."

STEP 3: When editing extension .csv on EXCEL, in the first column "receiver's number," please set each message's receiver's number (mobile phone can start with 853/81/60/61/66/62/84

Macau/Japan/Malaysia/Australia/Thailand/Indonesia/Vietnam); in the rest columns, items such as names, order number, total sum, etc, can be set by each parameter (the content in each column can be presented as [field0], [field1], ....[fieldX]):