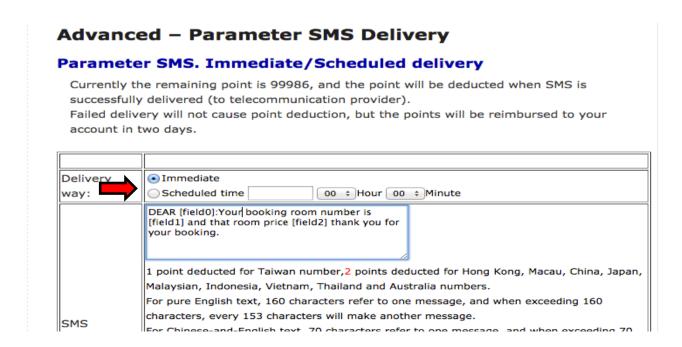

## Parameter SMS. Immediate/Scheduled delivery

Currently the remaining point is 99985, and the point will be deducted when SMS is successfully delivered (to telecommunication provider).

Failed delivery will not cause point deduction, but the points will be reimbursed to your account in two days.

STEP 4: In the Sample, the file name is "Test Advanced Parameter Delivery.csv." When going back to the page "Parameter Text Immediate/Scheduled Delivery," the "message content" added should include such parameters as [field0], [field1], etc.. Then, after selecting the parameter files, click "preview."